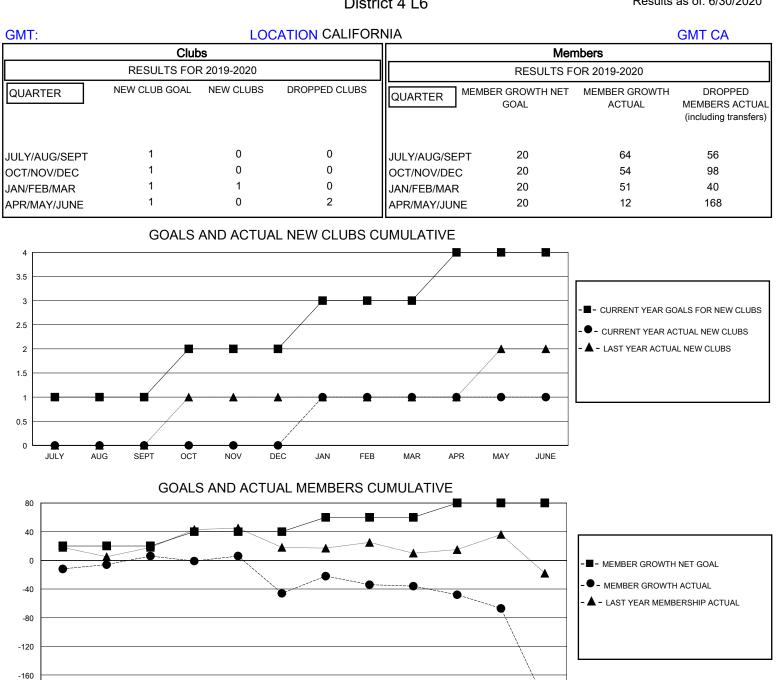

## District 4 L6

Results as of: 6/30/2020

| DROPPED CLUBS: 2        |          | 38 CLUBS OF 58 ADDED 1 OR MORE<br>NEW MEMBERS | GENDER DISTRIBUTION<br>MALE 624 (52.66%)<br>FEMALE 561 (47.34%) |              |     |
|-------------------------|----------|-----------------------------------------------|-----------------------------------------------------------------|--------------|-----|
| DROPPED MEMBERS         |          |                                               | FEMALE                                                          | 561 (47.34%) |     |
| DECEASED                | 18       |                                               | TOTAL FAMILY UNIT MEMBERS                                       |              | 294 |
| CLUB CANCELLED          | 0        |                                               | FAMILY MEMBERS PAYING HALF<br>DUES                              |              | 404 |
| OTHER                   | 344      |                                               |                                                                 |              | 161 |
| TOTAL                   | 362      |                                               |                                                                 |              |     |
| CLUB CANCELLED<br>OTHER | 0<br>344 |                                               |                                                                 |              | 16  |

FFB

.IAN

APR

MAY

MAR

JUNE

-200

JULY

AUG

SEPT

OCT

NOV

DEC

© Copyright 2020, Lions Clubs International, All Rights Reserved.